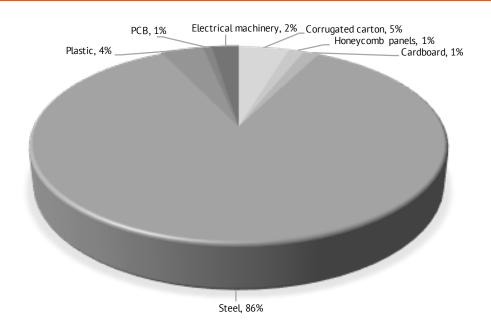

## XF390 | Milieu

Total net weight (kg) 45,40 Total gross weight (kg) 49,10

| Material             | Gross weight (kg) | Of which recycled | Recycled weight (kg) | Of which recyclable |
|----------------------|-------------------|-------------------|----------------------|---------------------|
| Corrugated carton    | 2,30              | 100%              | 2,30                 | 100%                |
| Honeycomb panels     | 0,70              | 100%              | 0,70                 | 100%                |
| Cardboard            | 0,70              | 100%              | 0,70                 | 100%                |
| Steel                | 41,90             | 99%               | 41,48                | 100%                |
| Plastic              | 1,90              | 99%               | 1,88                 | 100%                |
| PCB                  | 0,40              | 0%                | 0,00                 | 0%                  |
| Electrical machinery | 1,20              | 0%                | 0,00                 | 0%                  |
| Totals               | 49,10             |                   | 47,06                |                     |